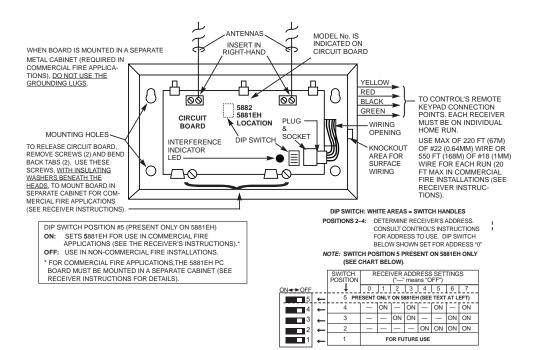

- 4. DIP Switch #5 on the 5881EH receiver must be set to "ON" for commercial fire applications (see figure below).
- 5. The 5881EH receiver must be mounted in a metal enclosure for commercial fire applications. When mounting in the enclosure, DO NOT use the antenna grounding lugs. Additionally, you must use an insulating washer (supplied) between the head of each screw and the PC board (see figure below).